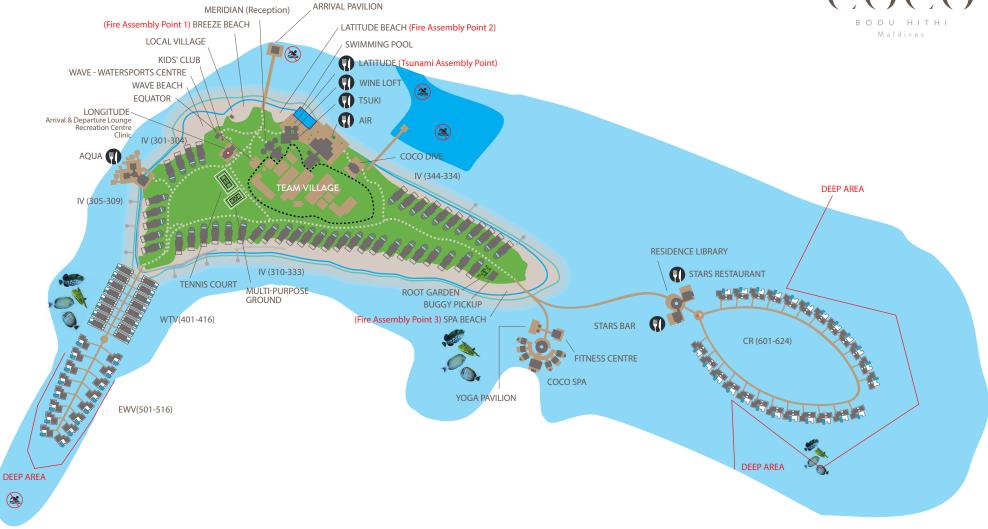

LOCATION: North Male' Atoll DISTANCE FROM MALE': 29 Km ISLAND SIZE: 60,511 Sqm

### ACCOMMODATION

IV: Island Villas (No 301-344) WTV: Water Villas (No 401-416) EWV: Escape Water Villas (No 501-516) CR: Coco Residences (No 601-624)

# RESTAURANTS AND BARS

Air (Main Restaurant) Latitude (Main Bar) Root Garden Stars Bar Stars Restaurant Tsuki Wine Loft

### OTHER FACILITIES

Coco Dive Coco Spa Equator - Souvenir Shop Fitness Centre Kids Club Longitude: Clinic, Recreation Centre and Arrival & Departure Lounge Local Village Recreation Centre Residence Library Swimming Pool Tennis Court Wave - Watersports Centre

## **ASSEMBLY POINTS**

Incase of fire, evacuate your Villa immediately and proceed to the nearest assembly point.

If a Tsunami warning is issued, evacuate your Villa immediately and proceed to the Tsunami assembly point.